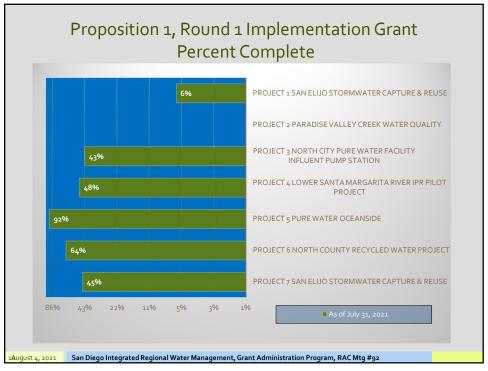

|                                   | Grant            | Projects | Projects  | <b>Grant Billed</b> |
|-----------------------------------|------------------|----------|-----------|---------------------|
| Funding Source                    | Award            | Funded   | Completed | to DWR              |
| Proposition 50                    | \$25M            | 18       | 18        | \$24.9M             |
| Proposition 84, Plan Update       | \$1M             | 1        | 1         | \$1.0M              |
| Proposition 84, Round 1           | \$7.9M           | 11       | 11        | \$7.9M              |
| Proposition 1, Plan Update        | \$250K           | 1        | 11        | \$250K              |
| Proposition 84, Round 2           | \$10.5M          | 7        | 7         | \$10.5M             |
| Toposition 64, Round 2            | \$10.5W          |          |           | \$10.5W             |
| Proposition 84, Round 3           | \$15.0M          | 7        | 5         | \$14.7M             |
| Toposition 64, Round 3            | \$13.0W          |          |           | \$14.7 W            |
| roposition 84, Round 4            | \$31M            | 13       | 1         | \$12.1M             |
| Toposition 64, Round 4            | ÇĞİM             |          |           | ŢILIIII             |
| Proposition 1, DACI               | \$5.6M           | 9        | 6         | \$4.6M              |
| , , , , , , ,                     | ,                |          |           | *                   |
| Proposition 1, Round 1            | \$15.3M          | 7        | 0         | \$136K              |
|                                   |                  |          |           |                     |
| Total                             | \$111.7M         | 74       | 50        | 76.1M               |
| Notes:                            |                  |          |           |                     |
| Completed grant programs are high | nighted in gray. |          |           |                     |
| Data as of July 31, 2021          |                  |          |           |                     |