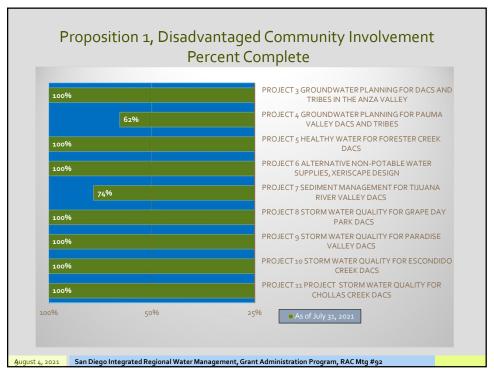

| \$5.6M           | 9        | 6         | \$4.6M              |
| , , , , , , ,                     | ,                |          |           | *                   |
| Proposition 1, Round 1            | \$15.3M          | 7        | 0         | \$136K              |
|                                   |                  |          |           |                     |
| Total                             | \$111.7M         | 74       | 50        | 76.1M               |
| Notes:                            |                  |          |           |                     |
| Completed grant programs are high | nighted in gray. |          |           |                     |
| Data as of July 31, 2021          |                  |          |           |                     |