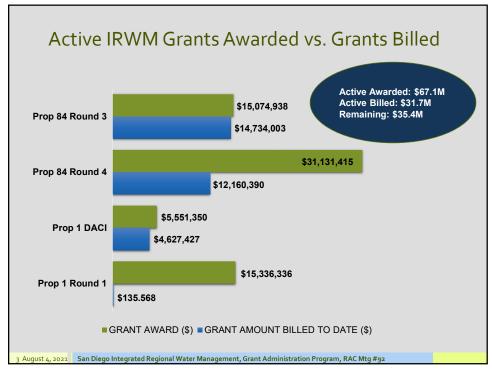

|                                   | Grant            | Projects | Projects  | <b>Grant Billed</b> |
|-----------------------------------|------------------|----------|-----------|---------------------|
| Funding Source                    | Award            | Funded   | Completed | to DWR              |
| Proposition 50                    | \$25M            | 18       | 18        | \$24.9M             |
| Proposition 84, Plan Update       | \$1M             | 1        | 1         | \$1.0M              |
| Proposition 84, Round 1           | \$7.9M           | 11       | 11        | \$7.9M              |
| Proposition 1, Plan Update        | \$250K           | 1        | 11        | \$250K              |
| Proposition 84, Round 2           | \$10.5M          | 7        | 7         | \$10.5M             |
| Toposition 64, Round 2            | \$10.5W          |          |           | \$10.5W             |
| Proposition 84, Round 3           | \$15.0M          | 7        | 5         | \$14.7M             |
| Toposition 64, Round 3            | \$13.0W          |          |           | \$14.7 W            |
| roposition 84, Round 4            | \$31M            | 13       | 1         | \$12.1M             |
| Toposition 64, Round 4            | ÇĞİM             |          |           | ŢILIIII             |
| Proposition 1, DACI               | \$5.6M           | 9        | 6         | \$4.6M              |
| , , , , , , ,                     | ,                |          |           | *                   |
| Proposition 1, Round 1            | \$15.3M          | 7        | 0         | \$136K              |
|                                   |                  |          |           |                     |
| Total                             | \$111.7M         | 74       | 50        | 76.1M               |
| Notes:                            |                  |          |           |                     |
| Completed grant programs are high | nighted in gray. |          |           |                     |
| Data as of July 31, 2021          |                  |          |           |                     |