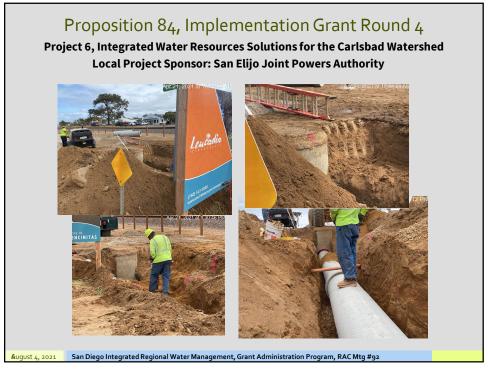

| \$5.6M           | 9        | 6         | \$4.6M              |
| , , , , , , ,                     | ,                |          |           | *                   |
| Proposition 1, Round 1            | \$15.3M          | 7        | 0         | \$136K              |
|                                   |                  |          |           |                     |
| Total                             | \$111.7M         | 74       | 50        | 76.1M               |
| Notes:                            |                  |          |           |                     |
| Completed grant programs are high | nighted in gray. |          |           |                     |
| Data as of July 31, 2021          |                  |          |           |                     |