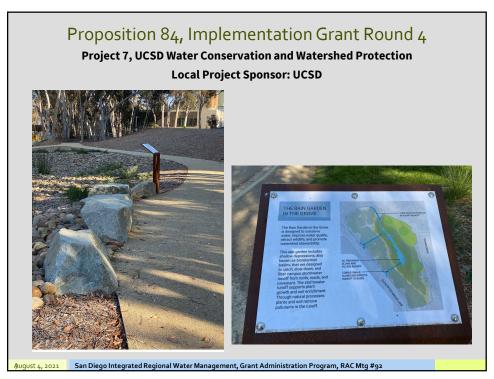

| \$5.6M           | 9        | 6         | \$4.6M              |
| , , , , , , ,                     | ,                |          |           | *                   |
| Proposition 1, Round 1            | \$15.3M          | 7        | 0         | \$136K              |
|                                   |                  |          |           |                     |
| Total                             | \$111.7M         | 74       | 50        | 76.1M               |
| Notes:                            |                  |          |           |                     |
| Completed grant programs are high | nighted in gray. |          |           |                     |
| Data as of July 31, 2021          |                  |          |           |                     |