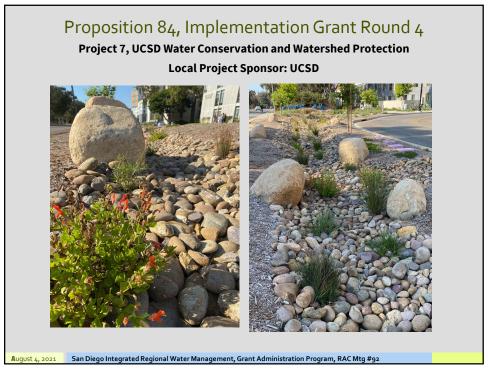

| \$5.6M           | 9        | 6         | \$4.6M              |
| , , , , , , ,                     | ,                |          |           | *                   |
| Proposition 1, Round 1            | \$15.3M          | 7        | 0         | \$136K              |
|                                   |                  |          |           |                     |
| Total                             | \$111.7M         | 74       | 50        | 76.1M               |
| Notes:                            |                  |          |           |                     |
| Completed grant programs are high | nighted in gray. |          |           |                     |
| Data as of July 31, 2021          |                  |          |           |                     |