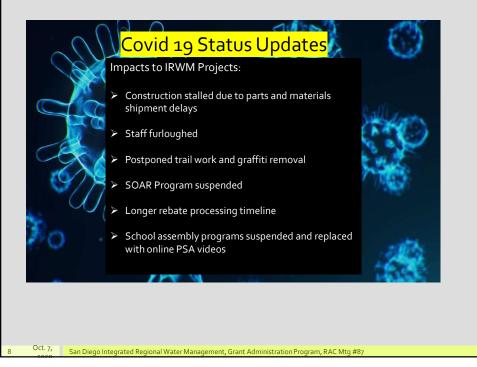

| \$250K            | 1             | 1         | \$250K       |
|                                     | A                 |               |           |              |
| Proposition 1, DACI                 | \$5.6M            | 9             | 4         | \$4.2M       |
| Proposition 1, Round 1              | \$15.3M           | 7             | 0         | 0            |
|                                     |                   |               |           |              |
| Total<br>Notes:                     | \$111.7M          | 74            | 46        | 71.1         |
| * Completed grant programs are high | highted in grav   |               |           |              |
| * Data as of September 30, 2020     | inginteu in gray. | •             |           |              |