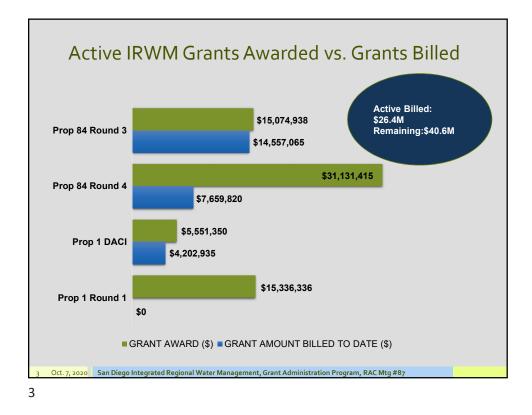

|                                     | Grant             | # of Projects | Projects  | Grant Billed |
|-------------------------------------|-------------------|---------------|-----------|--------------|
| Funding Source                      | Award             | Funded        | Completed | to DWR       |
| Proposition 50                      | \$25M             | 18            | 18        | \$24.9M      |
| Proposition 84, Plan Update         | \$1M              | 1             | 1         | \$1.0M       |
| Proposition 84, Round 1             | \$7.9M            | 11            | 11        | \$7.9M       |
|                                     |                   |               |           |              |
| Proposition 84, Round 2             | \$10.5M           | 7             | 7         | \$10.5M      |
| Proposition 84, Round 3             | \$15.0M           | 7             | 3         | \$14.6M      |
|                                     |                   |               |           |              |
| Proposition 84, Round 4             | \$31M             | 13            | 1         | \$7.7M       |
| Proposition 1, Plan Update          | \$250K            | 1             | 1         | \$250K       |
|                                     | A                 |               |           |              |
| Proposition 1, DACI                 | \$5.6M            | 9             | 4         | \$4.2M       |
| Proposition 1, Round 1              | \$15.3M           | 7             | 0         | 0            |
|                                     |                   |               |           |              |
| Total<br>Notes:                     | \$111.7M          | 74            | 46        | 71.1         |
| * Completed grant programs are high | highted in grav   |               |           |              |
| * Data as of September 30, 2020     | inginteu in gray. | •             |           |              |