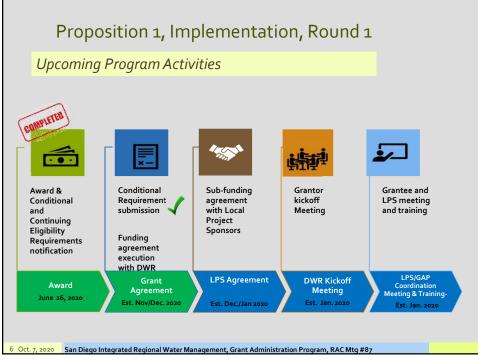

|                                     | Grant             | # of Projects | Projects  | Grant Billed |
|-------------------------------------|-------------------|---------------|-----------|--------------|
| Funding Source                      | Award             | Funded        | Completed | to DWR       |
| Proposition 50                      | \$25M             | 18            | 18        | \$24.9M      |
| Proposition 84, Plan Update         | \$1M              | 1             | 1         | \$1.0M       |
| Proposition 84, Round 1             | \$7.9M            | 11            | 11        | \$7.9M       |
|                                     |                   |               |           |              |
| Proposition 84, Round 2             | \$10.5M           | 7             | 7         | \$10.5M      |
| Proposition 84, Round 3             | \$15.0M           | 7             | 3         | \$14.6M      |
|                                     |                   |               |           |              |
| Proposition 84, Round 4             | \$31M             | 13            | 1         | \$7.7M       |
| Proposition 1, Plan Update          | \$250K            | 1             | 1         | \$250K       |
|                                     | A                 |               |           |              |
| Proposition 1, DACI                 | \$5.6M            | 9             | 4         | \$4.2M       |
| Proposition 1, Round 1              | \$15.3M           | 7             | 0         | 0            |
|                                     |                   |               |           |              |
| Total<br>Notes:                     | \$111.7M          | 74            | 46        | 71.1         |
| * Completed grant programs are high | highted in grav   |               |           |              |
| * Data as of September 30, 2020     | inginteu in gray. | •             |           |              |