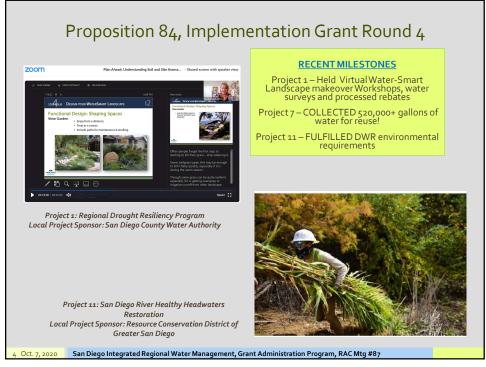

|                                     | Grant             | # of Projects | Projects  | Grant Billed |
|-------------------------------------|-------------------|---------------|-----------|--------------|
| Funding Source                      | Award             | Funded        | Completed | to DWR       |
| Proposition 50                      | \$25M             | 18            | 18        | \$24.9M      |
| Proposition 84, Plan Update         | \$1M              | 1             | 1         | \$1.0M       |
| Proposition 84, Round 1             | \$7.9M            | 11            | 11        | \$7.9M       |
|                                     |                   |               |           |              |
| Proposition 84, Round 2             | \$10.5M           | 7             | 7         | \$10.5M      |
| Proposition 84, Round 3             | \$15.0M           | 7             | 3         | \$14.6M      |
|                                     |                   |               |           |              |
| Proposition 84, Round 4             | \$31M             | 13            | 1         | \$7.7M       |
| Proposition 1, Plan Update          | \$250K            | 1             | 1         | \$250K       |
|                                     | A                 |               |           |              |
| Proposition 1, DACI                 | \$5.6M            | 9             | 4         | \$4.2M       |
| Proposition 1, Round 1              | \$15.3M           | 7             | 0         | 0            |
|                                     |                   |               |           |              |
| Total<br>Notes:                     | \$111.7M          | 74            | 46        | 71.1         |
| * Completed grant programs are high | highted in grav   |               |           |              |
| * Data as of September 30, 2020     | inginteu in gray. | •             |           |              |