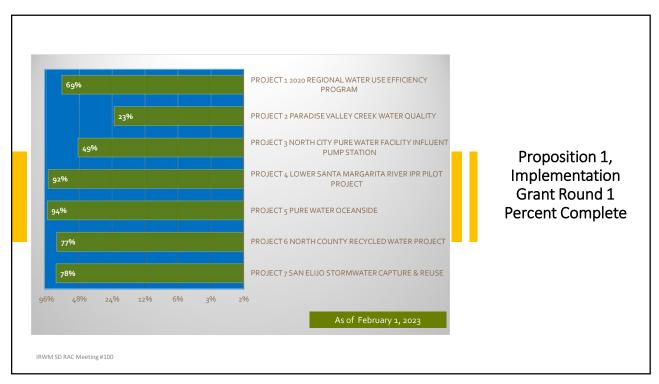

| 0  | Ć72EV             |
|  |                | Drought Relief                                     | \$5.0M            | 4  | 0  | \$725K            |
|  | Summary        | Proposition 1, Round 2                             | \$16.0M           | 6  | 0  | \$0               |
|  | •              | Total                                              | \$132.8M          | 84 | 53 | \$88.9M           |
|  |                | Notes:                                             |                   |    |    |                   |
|  |                | * Completed grant programs are highighted in gray. |                   |    |    |                   |
|  |                | * Data as of February 1, 2023                      |                   |    |    |                   |















\_