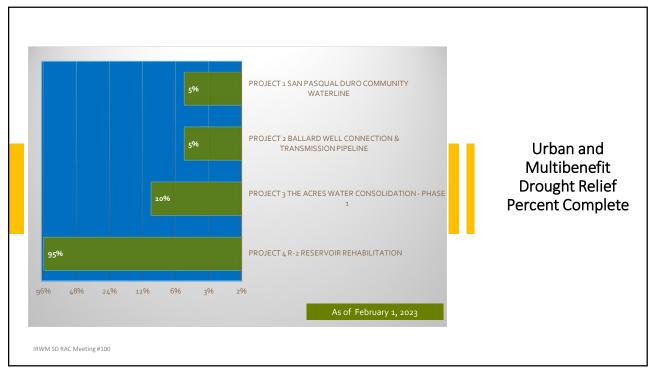

| Ć72EV             |
|  |                | Drought Relief                                     | \$5.0M            | 4  | 0  | \$725K            |
|  | Summary        | Proposition 1, Round 2                             | \$16.0M           | 6  | 0  | \$0               |
|  | •              | Total                                              | \$132.8M          | 84 | 53 | \$88.9M           |
|  |                | Notes:                                             |                   |    |    |                   |
|  |                | * Completed grant programs are highighted in gray. |                   |    |    |                   |
|  |                | * Data as of February 1, 2023                      |                   |    |    |                   |















\_