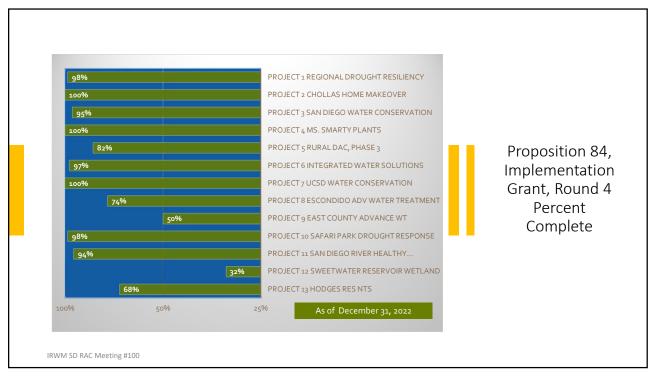

|  |                | Proposition 50                                     | \$25.0M<br>\$1.0M | 18 | 18 | \$25.0M<br>\$1.0M |
|--|----------------|----------------------------------------------------|-------------------|----|----|-------------------|
|  |                | Proposition 84, Plan                               |                   | 1  | 1  |                   |
|  |                | Proposition 84, Round 1                            | \$7.9M            | 11 | 11 | \$7.9M            |
|  |                | Proposition 1, Plan Update                         | \$250K            | 1  | 1  | \$250K            |
|  |                | Proposition 84, Round 2                            | \$10.5M           | 7  | 7  | \$10.5M           |
|  |                | Proposition 84, Round 3                            | \$15.1M           | 7  | 6  | \$15.0M           |
|  |                | Proposition 84, Round 4                            | \$31.1M           | 13 | 2  | \$17.0M           |
|  |                |                                                    |                   |    | _  |                   |
|  | Can Diago      | Proposition 1, DACI                                | \$5.6M            | 9  | 7  | \$5.0M            |
|  | San Diego      | Proposition 1, Round 1                             | \$15.3M           | 7  | 0  | \$6.6M            |
|  | IRWM Financial | Donald Ballof                                      | ĆE ONA            | 4  | 0  | Ć72EV             |
|  |                | Drought Relief                                     | \$5.0M            | 4  | 0  | \$725K            |
|  | Summary        | Proposition 1, Round 2                             | \$16.0M           | 6  | 0  | \$0               |
|  | •              | Total                                              | \$132.8M          | 84 | 53 | \$88.9M           |
|  |                | Notes:                                             |                   |    |    |                   |
|  |                | * Completed grant programs are highighted in gray. |                   |    |    |                   |
|  |                | * Data as of February 1, 2023                      |                   |    |    |                   |