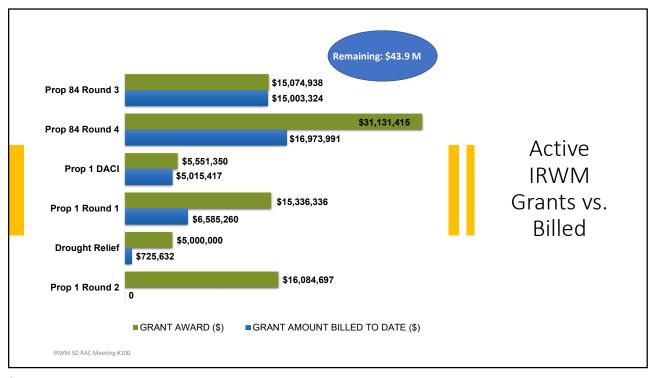

|  |                | Proposition 50                                     | \$25.0M<br>\$1.0M | 18 | 18 | \$25.0M<br>\$1.0M |
|--|----------------|----------------------------------------------------|-------------------|----|----|-------------------|
|  |                | Proposition 84, Plan                               |                   | 1  | 1  |                   |
|  |                | Proposition 84, Round 1                            | \$7.9M            | 11 | 11 | \$7.9M            |
|  |                | Proposition 1, Plan Update                         | \$250K            | 1  | 1  | \$250K            |
|  |                | Proposition 84, Round 2                            | \$10.5M           | 7  | 7  | \$10.5M           |
|  |                | Proposition 84, Round 3                            | \$15.1M           | 7  | 6  | \$15.0M           |
|  |                | Proposition 84, Round 4                            | \$31.1M           | 13 | 2  | \$17.0M           |
|  |                |                                                    |                   |    | _  |                   |
|  | Can Diago      | Proposition 1, DACI                                | \$5.6M            | 9  | 7  | \$5.0M            |
|  | San Diego      | Proposition 1, Round 1                             | \$15.3M           | 7  | 0  | \$6.6M            |
|  | IRWM Financial | Donald Ballof                                      | ĆE ONA            | 4  | 0  | Ć72EV             |
|  |                | Drought Relief                                     | \$5.0M            | 4  | 0  | \$725K            |
|  | Summary        | Proposition 1, Round 2                             | \$16.0M           | 6  | 0  | \$0               |
|  | •              | Total                                              | \$132.8M          | 84 | 53 | \$88.9M           |
|  |                | Notes:                                             |                   |    |    |                   |
|  |                | * Completed grant programs are highighted in gray. |                   |    |    |                   |
|  |                | * Data as of February 1, 2023                      |                   |    |    |                   |