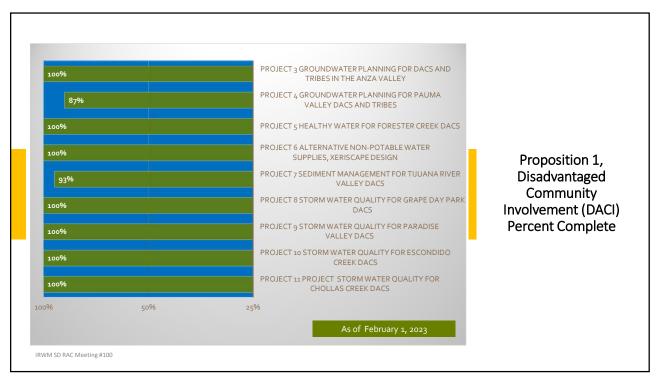

| 0  | Ć72EV             |
|  |                | Drought Relief                                     | \$5.0M            | 4  | 0  | \$725K            |
|  | Summary        | Proposition 1, Round 2                             | \$16.0M           | 6  | 0  | \$0               |
|  | •              | Total                                              | \$132.8M          | 84 | 53 | \$88.9M           |
|  |                | Notes:                                             |                   |    |    |                   |
|  |                | * Completed grant programs are highighted in gray. |                   |    |    |                   |
|  |                | * Data as of February 1, 2023                      |                   |    |    |                   |















\_