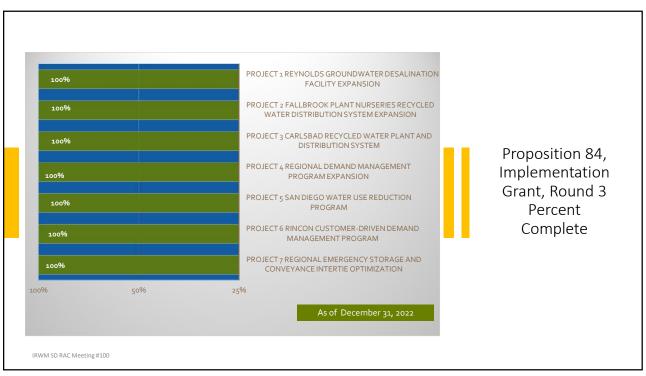

|  |                | Proposition 50                                     | \$25.0M<br>\$1.0M | 18 | 18 | \$25.0M<br>\$1.0M |
|--|----------------|----------------------------------------------------|-------------------|----|----|-------------------|
|  |                | Proposition 84, Plan                               |                   | 1  | 1  |                   |
|  |                | Proposition 84, Round 1                            | \$7.9M            | 11 | 11 | \$7.9M            |
|  |                | Proposition 1, Plan Update                         | \$250K            | 1  | 1  | \$250K            |
|  |                | Proposition 84, Round 2                            | \$10.5M           | 7  | 7  | \$10.5M           |
|  |                | Proposition 84, Round 3                            | \$15.1M           | 7  | 6  | \$15.0M           |
|  |                | Proposition 84, Round 4                            | \$31.1M           | 13 | 2  | \$17.0M           |
|  |                |                                                    |                   |    | _  |                   |
|  | Can Diago      | Proposition 1, DACI                                | \$5.6M            | 9  | 7  | \$5.0M            |
|  | San Diego      | Proposition 1, Round 1                             | \$15.3M           | 7  | 0  | \$6.6M            |
|  | IRWM Financial | Donald Ballof                                      | ĆE ONA            | 4  | 0  | Ć72EV             |
|  |                | Drought Relief                                     | \$5.0M            | 4  | 0  | \$725K            |
|  | Summary        | Proposition 1, Round 2                             | \$16.0M           | 6  | 0  | \$0               |
|  | •              | Total                                              | \$132.8M          | 84 | 53 | \$88.9M           |
|  |                | Notes:                                             |                   |    |    |                   |
|  |                | * Completed grant programs are highighted in gray. |                   |    |    |                   |
|  |                | * Data as of February 1, 2023                      |                   |    |    |                   |